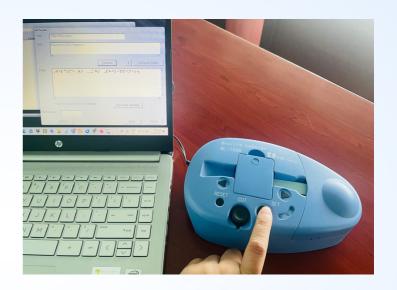

### Create Braille Labels is 3 steps!

Braille labels can be created quickly, Input, Translation and stamping. Our uniquely developed mechanism enables marking at the fastest speed.

#### Create one more sheets if needed

Entry and editing can be done wirelessly using your computer or smartphone, making it stress-free. Use cable for power supply.

# Leave everything from editing to Braille

With the automatic braille translation function of the software, you can create braille labels even without knowledge of braille.

### Printable from 3 types of devices

It can be operated from editing to printing in PC. Braille Display, Smart phone(Android).