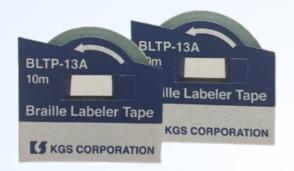

# Special braille tape specifications

Name Dedicated braille tape model: BLTAPE13A length: 10m (1 roll)

\*Please note that specifications are subject to changes without prior notice

Manufacturer

5th Street Block B6, Mactan Economic Zone, Brgy Ibo, Lapu-lapu City