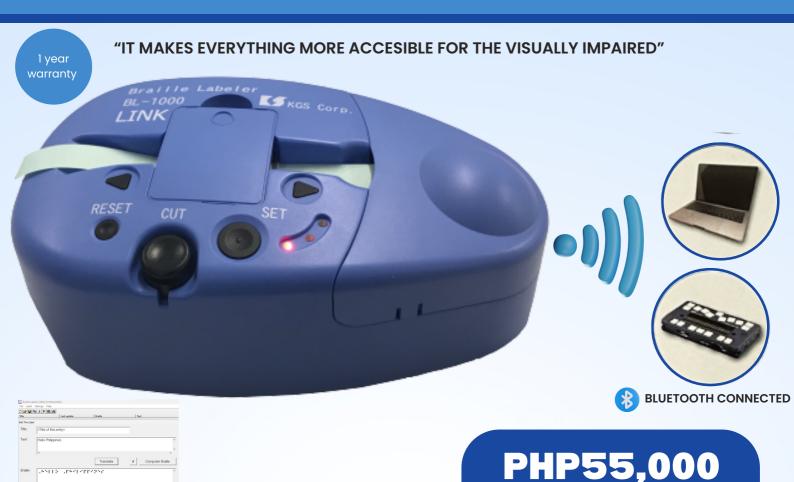

# BRAILLE LABELER BL-1000 LINK

\*Just install braille utility in you laptop

Emboss... Glose Cancel

### Create Braille Labels is 3 steps!

Braille labels can be created quickly, Input, Translation and stamping. Our uniquely developed mechanism enables marking at the fastest speed.

#### Create one more sheets if needed

Entry and editing can be done wirelessly using your computer or smartphone, making it stress-free. Use cable for power supply.

# Leave everything from editing to Braille

With the automatic braille translation function of the software, you can create braille labels even without knowledge of braille.

### with free 2 pcs special Braille Tape

| Braille Labeler BL-1000LINK Specification |                                       |
|-------------------------------------------|---------------------------------------|
| Name                                      | Braille Labeler BL-1000LINK           |
| Interface                                 | USBx(Ver2.1) Bluetooth5.0 (BR/EDR/LE) |
| Power Supply                              | Using AD adapter AC100-240V 50/60Hz   |
| Power consumption                         | Maximum 18(w)                         |
| External<br>Dimensions                    | 198Wx120Dx71H(mm)                     |